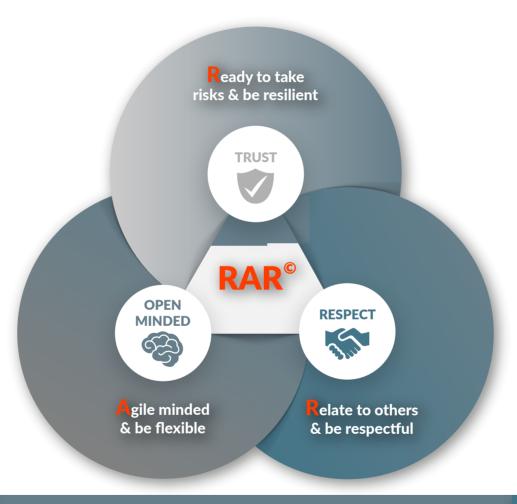

### • ELVERFELDT COACHING • for Results

**Following the RAR**<sup>©</sup> model, a Digital Leader 6.0 will master the challenges of the digital world successfully. The personality and values that they show in their behavior make them your company's ambassador for digital transformation.

#### Ready to take risks & be resilient

It's key to be resilient and able to take risks, have stable self-esteem, tolerate errors, and have a clear foundation of values.

#### Agile minded & be flexible

In times of change, insecurity, and ambiguity, it's of highly importance to act flexibly, actively, adaptably, and proactively.

#### Relate to others & be respect u

People are likely to give their personal best in changing environments if they're treated on an equal footing. They need to feel comfortable and feel their role is meaningful.